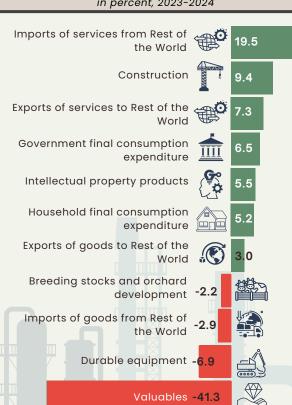

## **CALABARZON GROSS REGIONAL** DOMESTIC EXPENDITURE (GRDE), 2024



at Constant 2018 Prices

### **GRDE GROWTH RATE** 2023 - 2024



PER CAPITA GRDP/GRDE 2022-2024



#### PER CAPITA HOUSEHOLD FINAL CONSUMPTION EXPENDITURE

2023 - 2024 in pesos



#### CONTRIBUTORS TO GROWTH

in percentage points

Household final consumption expenditure

Net Exports to the Rest of the World

Government final consumption 0.5 expenditure

Net Exports to the Rest of the -0.1Philippines

-0.5**Gross Capital Formation** 

# GROWTH RATES BY

in percent, 2023-2024



### SHARE OF EXPENDITURE ITEMS TO THE REGIONAL ECONOMY

Household final **83.2** consumption expenditure



Gross capital formation



IIII

Government final consumption expenditure 7.2



Net Exports to the Rest of the World

(16.0)

Source: Philippine Statistics Authority



Net Exports to the Rest of the Philippines

**5.7** 

Note: Details may not add up to total due to rounding



psagovphIVA