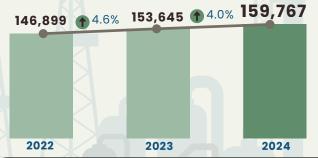

## **CALABARZON GROSS REGIONAL** DOMESTIC EXPENDITURE (GRDE), 2024



at Constant 2018 Prices

### **GRDE GROWTH RATE** 2023 - 2024



PER CAPITA GRDP/GRDE 2022-2024



#### PER CAPITA HOUSEHOLD FINAL CONSUMPTION EXPENDITURE

2023 - 2024 in pesos



#### CONTRIBUTORS TO GROWTH

in percentage points

Household final consumption expenditure

Net Exports to the Rest of the World

Government final consumption 0.5 expenditure

Net Exports to the Rest of the -0.1Philippines

-0.5**Gross Capital Formation** 

# GROWTH RATES BY

in percent, 2023-2024



### SHARE OF EXPENDITURE ITEMS TO THE REGIONAL ECONOMY

Household final **83.2** consumption expenditure



Gross capital formation



IIII

Government final consumption expenditure 7.2



Net Exports to the Rest of the World

(16.0)

Source: Philippine Statistics Authority



Net Exports to the Rest of the Philippines

**5.7** 

Note: Details may not add up to total due to rounding



psagovphIVA