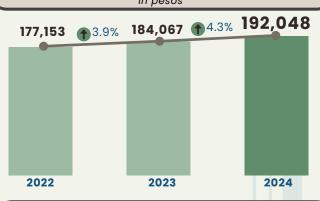

## **CALABARZON GROSS REGIONAL** DOMESTIC EXPENDITURE (GRDE), 2024

at Constant 2018 Prices