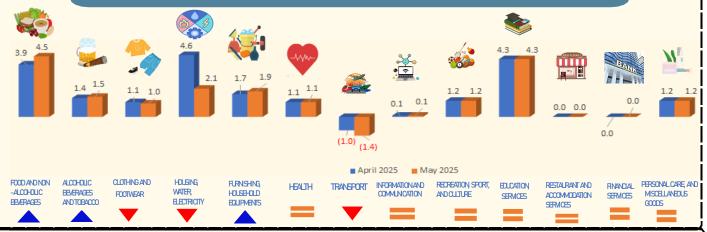

## **Summary Inflation Report** Consumer Price Index (2018=100)

May 2025



LagIN\_2025-06-023

# **PURCHASING** POWER OF PESO



0.81

(2018=1.00)

### **INFLATION RATE**

YEAR - ON - YEAR (2018=100)

**April 2025** 

May 2025

**PERCENT** 

**PERCENT** 

#### INFLATION RATES BY COMMODITY GROUP



### **FOOD INFLATION**

YEAR- ON- YEAR

4.5

RICE



-5.7

CORN

10.5

Flour, Bread and Other **Bakery Products** 

Cereals and Cereal

Products



2.1

https://rsso04a.psa.gov.ph/laguna

Meat and Other Parts of

Slaughtered Land Animals

Oils and Fats

Fish and Other Seafood Fruits and Nuts

Desserts

Sugar, Confectionery and

Ready-Made Food and Other Food Products N.E.C

Vegetables, Tubers,

Cooking Bananas and

Pulses

Milk, Other Dairy Products, and Eggs

4.8 4

laguna@psa.gov.ph