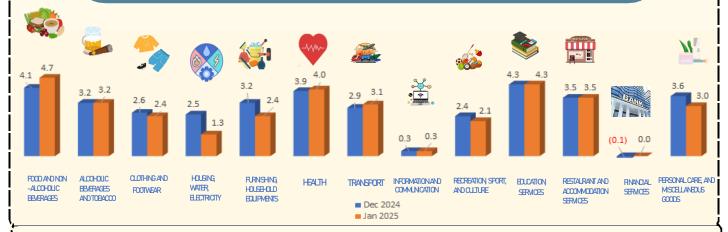

## **Summary Inflation Report** Consumer Price Index (2018=100)

January 2025



LagIN 2025-02-004

# **PURCHASING POWER OF PESO**



0.82

(2018=1.00)

## **INFLATION RATE**

YEAR - ON - YEAR (2018=100)

December 2024

January 2025

PERCEN1

#### INFLATION RATES BY COMMODITY GROUP



### **FOOD INFLATION**

YEAR- ON- YEAR

**FOOD** 

RICE

Cereals and Cereal

Products

3.6

CORN

Flour, Bread and Other **Bakery Products** 



Meat and Other Parts of Slaughtered Land Animals Oils and Fats



Fish and Other Seafood



https://rsso04a.psa.gov.ph/laguna

Sugar, Confectionery and



Vegetables, Tubers, Cooking Bananas and Pulses



Ready-Made Food and Other Food Products N.E.C