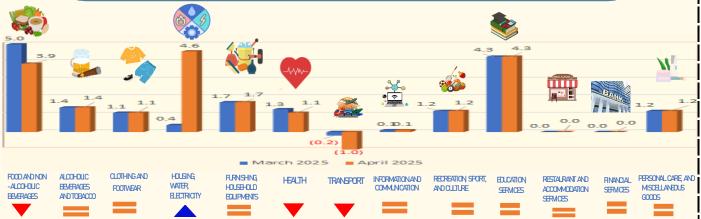

## **Summary Inflation Report** Consumer Price Index (2018=100)

**April 2025** 



LagIN\_2025-05-019

# **PURCHASING** POWER OF PESO



0.81

(2018=1.00)

### **INFLATION RATE**

YEAR - ON - YEAR (2018=100)

March 2025

**April 2025** 

**PERCENT** 

**PERCENT** 

### INFLATION RATES BY COMMODITY GROUP



#### FOOD INFLATION

YEAR- ON- YEAR

3.8 FOOD



RICE



Products

Cereals and Cereal

Meat and Other Parts of Slaughtered Land Animals



Sugar, Confectionery and

Desserts Vegetables, Tubers, Cooking Bananas and Pulses

Ready-Made Food and

CORN

Flour, Bread and Other **Bakery Products** 

Fish and Other Seafood Fruits and Nuts

Other Food Products N.E.C Milk, Other Dairy Products, and Eggs

12.8