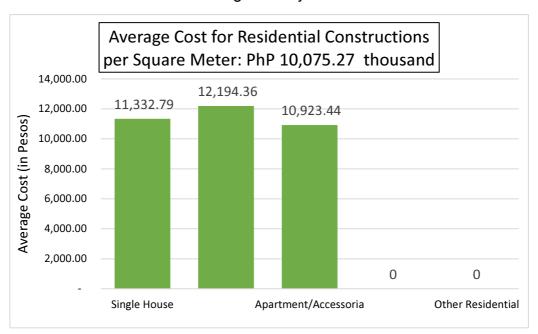

#### Residential buildings had the highest average cost of constructions

The average cost of construction in July 2024, excluding those for alteration and repair, and other non-residential was recorded at PhP10,075.27 per square meter. This was 107.7 percent higher than the average cost of PhP4,851.48 per square meter in 2023 (Table A).

Among residential constructions, duplex/quadruplex posted the highest average cost of PhP 12,194.36 per square meter during the period, while apartment accessoria recorded the lowest average cost of PhP10,923.44 per square meter. (Figure 4A)

Reference No. 2024 - 033

Figure 4 A. Average Cost per Square Meter by Type of Construction

Batangas – July 2024

Figure 4 B. Average Cost per Square Meter by Type of Construction

Batangas – July 2024

Source: Construction Statistics from Approved Building Permits Philippine Statistics Authority