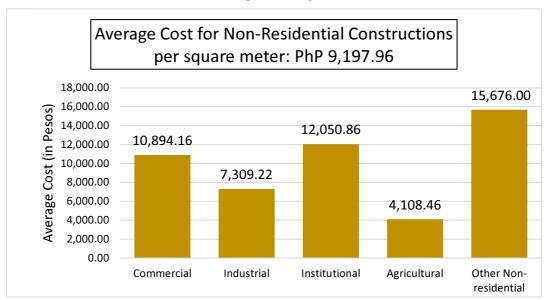

#### Residential buildings had the highest average cost of constructions

The average cost of construction in July 2024, excluding those for alteration and repair, and other non-residential was recorded at PhP10,075.27 per square meter. This was 107.7 percent higher than the average cost of PhP4,851.48 per square meter in 2023 (Table A).

Across non- residential constructions, institutional building reported the highest average cost of PhP 12,050.86 per square meter. On the other hand, agricultural building registered the lowest average cost of PhP 4,108.46 per square meter. (Figure 4B)

Reference No. 2024 - 033

Figure 4 A. Average Cost per Square Meter by Type of Construction

Batangas – July 2024

Figure 4 B. Average Cost per Square Meter by Type of Construction

Batangas – July 2024

Source: Construction Statistics from Approved Building Permits Philippine Statistics Authority