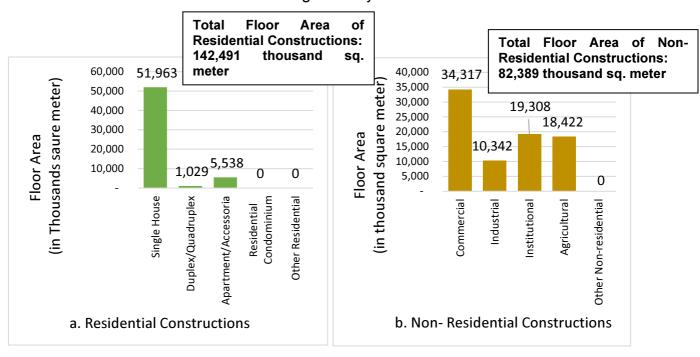

#### Non-residential buildings more than half of the total floor area of constructions

The total floor area of constructions for this month was recorded at 142,491 thousand square meters. This corresponds to an annual decrease of -74.9 percent from the recorded 568,567 thousand square meters floor area in the same period of the previous year. (Table A, Figure 3)

Non-residential constructions posted 82,389 thousand square meters or 57.8 percent of the total floor area of constructions this period. This reflects an annual decrement of -82.9 percent from the floor area of 481,940 thousand square meters in the same month of 2023.

Meanwhile, residential constructions recorded 58,530 thousand square meters or 41.1 percent of the total floor area of constructions in July 2024. It decreased at an annual rate of -31.8 percent from the previous year's same month floor area of 85,797 thousand square meters.

Reference No. 2024 - 033

Figure 3. Floor Area of Constructions from Approved Building Permits by Type:

Batangas – July 2024

Source: Construction Statistics from Approved Building Permits Philippine Statistics Authority