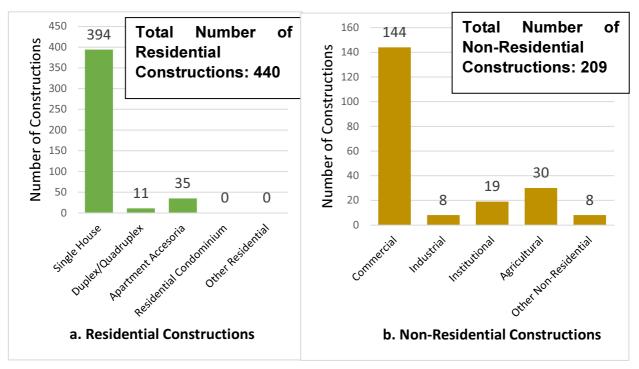

By type of construction, residential buildings reported the highest number with 440 constructions or 57.6 percent of the total number of constructions during the month. This indicates an annual decrease of -10.6 percent from the same month of the previous year's level of 492 constructions. Majority of the total residential constructions were single - type houses with 394 (89.5%). (Table A, Figure 1)

Reference No. <u>2024 - 033</u>

Figure 1. Number of Constructions from Approved Building Permits by Type:

Batangas – July 2024

Source: Approved Building Permits Philippine Statistics Authority

Meanwhile, non-residential type of constructions was the second highest in terms of number of constructions of 209 or 27.4 percent of the total number of constructions during the month. This type of construction increased during the period at an annual rate of 1.0 percent. Most of the non-residential constructions were commercial buildings with 144 (68.9%) (Figure 1).

Addition, which refers to any new construction that increases the height or area of an existing building, and alteration and repair of existing structures contributed 14.3 percent. Compared with their respective numbers in the same period of the previous year, addition-type of construction posted 36 number during the month while alteration and repair posted an annual increase of 102.8 percent (Table A).