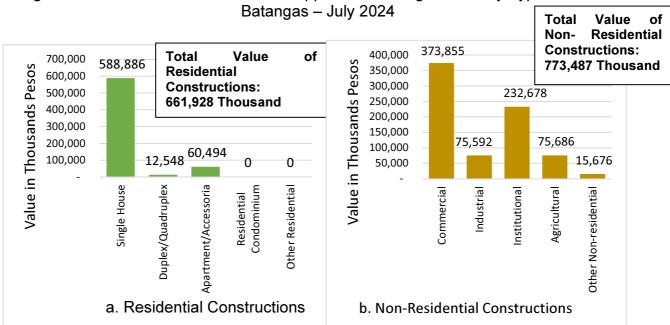

### Non -Residential buildings recorded the highest value of constructions

In July 2024, the total value of constructions amounted to PhP 1,571,110 million, reflecting an annual decrement of -44.3 percent from the PhP 2,819,633 million value of constructions posted in the same month of the previous year. (Table A, Figure 2)

Non-residential building constructions valued at PhP773,487 thousand accounted for 49.2 percent of the total value of constructions during the period. This indicates decrease of -58.7 percent from the PhP 1,873,768 million construction value of non-residential buildings recorded in the same month of 2023. Among non-residential constructions, commercial buildings had the highest value of constructions at PhP 373,855 thousand (48.3%). (Figure 2)

Reference No. <u>2024 - 033</u>

On the other hand, the construction value of residential buildings amounted to PhP661,928 million or 42.1 percent of the total construction value in July 2024. This reflects decrement of –24.6 percent from the PhP 877,746 thousand value of constructions of residential buildings reported in the same month of the previous year.

Figure 2. Value of Constructions from Approved Building Permits by Type:

Source: Construction Statistics from Approved Building Permits Philippine Statistics Authority

In July 2024, the value of constructions for addition to, and alteration and repair to existing structures were recorded at PhP12,086 thousand (0.8%) and PhP 119,798 thousand (7.6%), respectively. Compared with their respective values in the same month of the previous year, alteration and repair posted an annual decrease of 102.8 percent from an annual growth rate of 1,525 percent.