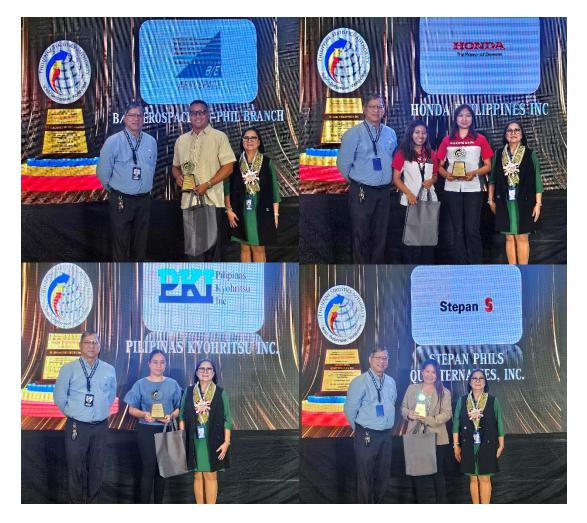

## CALABARZON's Exemplary Establishments Recognized for Their Support to Key Surveys

Date of Release: 08 May 2025 Reference No. 2025-0400-PR18

CALAMBA CITY, LAGUNA – Four establishments in CALABARZON were recognized for their valuable contributions to the key surveys conducted by the Philippine Statistics Authority. The awarding of recognition was done during the 2024 Report on the Economic Performance of CALABARZON News Conference held on 22 April 2025 at Hotel Marciano, Real, Calamba City, Laguna.

REPUBLIC OF THE PHILIPPINES PHILIPPINE STATISTICS AUTHORITY Region IV-A (CALABARZON)

The establishments were acknowledged for their continued support in providing timely and accurate data through their participation in the Monthly Integrated Survey of Selected Industries (MISSI) and the Producer Price Survey (PPS). The awardees include the following: (1) B/E Aerospace BV – Phil Branch, (2) Pilipinas Kyohritsu Inc., (3) Honda Phils. Inc., and (4) Stepan Phils Quarteries Inc. A plaque of recognition and a token of appreciation were given to the awardees underscoring their role in supporting the nation's economic data collection efforts. The awards were formally conferred by Regional