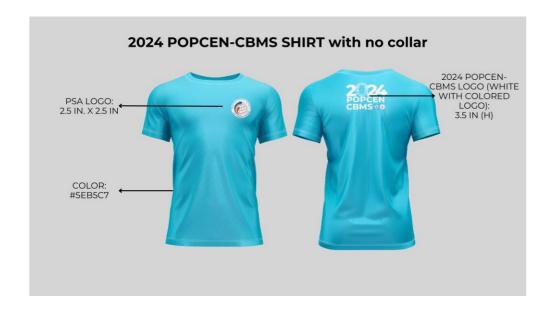

#### **T-Shirt**

# **Specifications:**

- Cotton Printing
- 100% pure cotton fabric with PSA and 2024 POPCEN-CBMS Logo
- Imprint logo colored
- PSA logo (front): 2.5 x 2.5
- 2024 POPCEN-CBMS logo (back): 3.5 inch