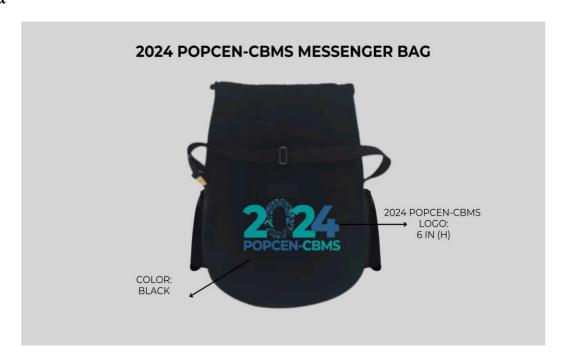

## 2024 POPCEN-CBMS bag

#### Specification(s):

- Drawstring sling bag (messenger bag) w/ 2024 POPCEN-CBMS Logo
- With Side and Inner Pockets
- Material: Polyfine canvass with rubber backing for water repellant
- Color: Black
- Full length: at least 23 inches
  Folded: at least 12 inches
  Width: at least 17.5 inches