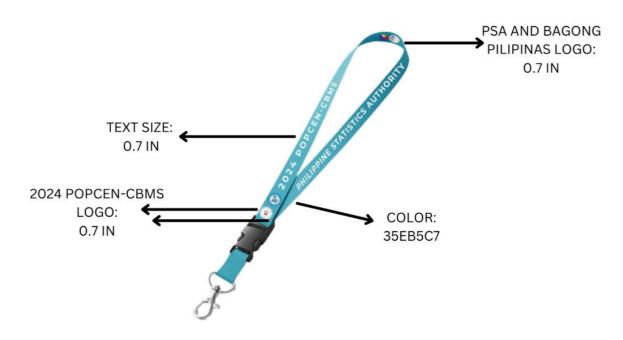

### 2024 POPCEN-CBMS ID LACE

## **Specifications:**

- Sublimation Lanyard
- Lanyard width: at least 1 inch
- Length: at least 22.2 inches
- Special Hook: at least 1.6 inch
- Color: Lace (front) Teal (#009999); Lace (back) <u>Teal (#009999)</u> or <u>black</u>;
- Text White; printed with "Philippine Statistics Authority" and "2024 POPCEN-CBMS"
- Plastic Detachable Bucket
- Color: light blue or black