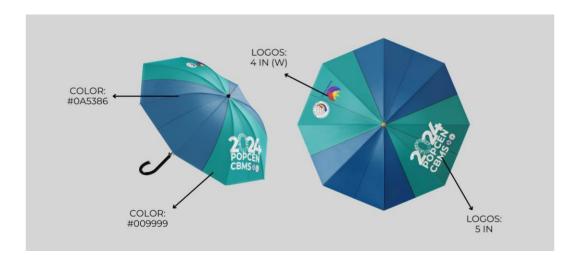

#### **Golf Umbrella**

## Specification(s):

- Golf Umbrella
- Color: #0a5386 and #009999
- Logo Size: 4 in x 4 in
- Bagong Pilipinas Logo and PSA logo in #009999 panel
- CBMS Logo and POPCEN Logo in #009999 panel (opposite side)
- Measure: at least 50-60" in diameter when opened or at least 27-30" in radius
- Metal or Polyester top with metal post and frame (8 ribs)
- Automatic Open Push Button
- · Cane or Straight handle
- Single Canopy
- Heavy duty